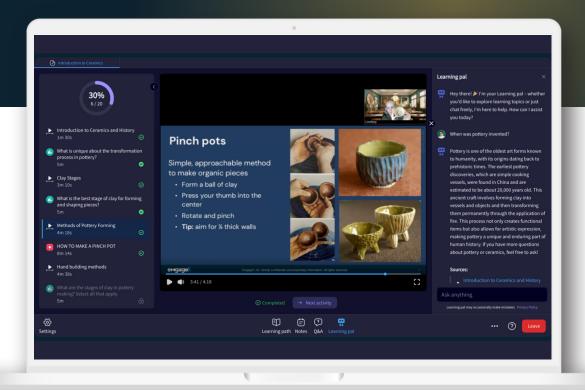

### How Engageli Studio works

- 1 **Upload your content:** Start with a video of your lectures, training sessions, or presentations.
- 2 Add Al magic: Engageli's Al automatically segments your content into micro-lessons and embeds interactive quizzes, polls, and activities to boost engagement.
- **Publish and track:** Deploy your course instantly and gain real-time insights into completion rates, engagement levels, and learner outcomes through Engageli's analytics dashboard.

# Maximize learning and engagement

Active learning drives better outcomes than passive content. Engageli's Active Learning Impact Study found that interactive learning environments increase engagement by 13x and boost test scores by 54% compared to passive methods. Engageli Studio transforms videos into active learning experiences with built-in quizzes, polls, and activities—ensuring deeper comprehension and higher retention.

#### **Key features**

- Smart content chunking: Automatically breaks videos into micro-lessons by topic, assigning titles and organizing content logically.
- Interactive learning tools: Automatically generates
  polls, quizzes, and activities such as shared documents,
  essays, and reflections to deepen learning and
  maintain engagement.
- Integrate additional resources: Easily add related videos, PDFs, and supplemental content to enhance the learning experience.
- Track and optimize learning success: Access insights on learner progress, participation trends, and knowledge gaps through Engageli's intuitive dashboards.

# Learning Pal: Your Al-powered tutor

Your learners will immerse themselves in your new course accompanied by Learning Pal, an Al-powered tutor that encourages them to explore the lesson content and deepen their understanding and knowledge retention.

#### Learning pal

Hey there! I'm your Learning pal — whether you'd like to explore learning topics or just chat freely, I'm here to help. How can I assist you today?